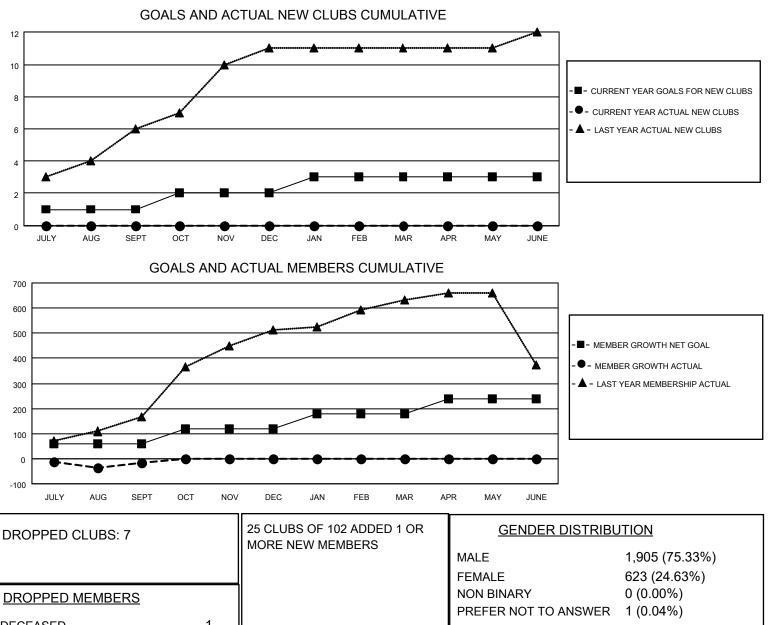

## LOCATION REP OF SRI LANKA

District 306 C2

Results as of: 9/30/2022

| Clubs                 |               |           |               | Members               |                        |                         |                                                    |
|-----------------------|---------------|-----------|---------------|-----------------------|------------------------|-------------------------|----------------------------------------------------|
| RESULTS FOR 2022-2023 |               |           |               | RESULTS FOR 2022-2023 |                        |                         |                                                    |
| QUARTER               | NEW CLUB GOAL | NEW CLUBS | DROPPED CLUBS | QUARTER               | BER GROWTH NET<br>GOAL | MEMBER GROWTH<br>ACTUAL | DROPPED<br>MEMBERS ACTUAL<br>(including transfers) |
| JULY/AUG/SEPT         | 1             | 0         | 7             | JULY/AUG/SEPT         | 60                     | 109                     | 108                                                |
| OCT/NOV/DEC           | 1             | 0         | 0             | OCT/NOV/DEC           | 60                     | 0                       | 0                                                  |
| JAN/FEB/MAR           | 1             | 0         | 0             | JAN/FEB/MAR           | 60                     | 0                       | 0                                                  |
| APR/MAY/JUNE          | 0             | 0         | 0             | APR/MAY/JUNE          | 60                     | 0                       | 0                                                  |